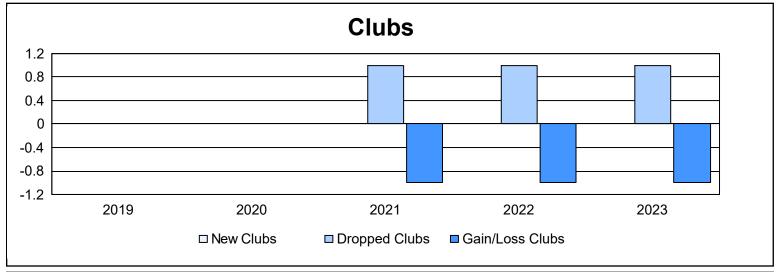

District 14 H

As of June 2023 Cumulative

| Year      | New<br>Clubs | Dropped<br>Clubs | Gain/<br>Loss<br>Clubs | New<br>Members | Charter<br>Members | Reinstate<br>Members | Transfer<br>Members | Total<br>Member<br>Added | Total<br>Members<br>Dropped | Gain/<br>Loss<br>Members |
|-----------|--------------|------------------|------------------------|----------------|--------------------|----------------------|---------------------|--------------------------|-----------------------------|--------------------------|
| 2018-2019 | 0            | 0                | 0                      | 47             | 0                  | 1                    | 2                   | 50                       | 71                          | -21                      |
| 2019-2020 | 0            | 0                | 0                      | 37             | 0                  | 1                    | 2                   | 40                       | 51                          | -11                      |
| 2020-2021 | 0            | 1                | -1                     | 32             | 0                  | 0                    | 0                   | 32                       | 86                          | -54                      |
| 2021-2022 | 0            | 1                | -1                     | 40             | 0                  | 16                   | 5                   | 61                       | 89                          | -28                      |
| 2022-2023 | 0            | 1                | -1                     | 44             | 2                  | 12                   | 5                   | 63                       | 99                          | -36                      |
| Average   | 0            | 1                | -1                     | 40             | 0                  | 6                    | 3                   | 49                       | 79                          | -30                      |