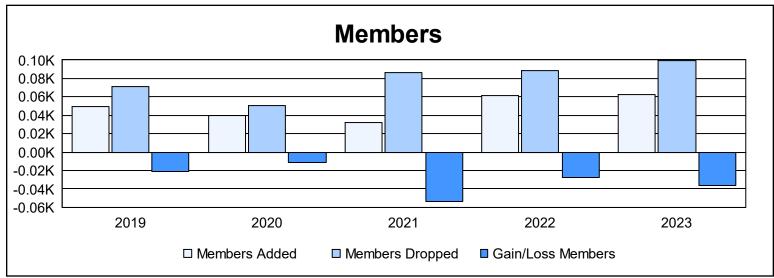

District 14 H

As of June 2023 Cumulative

| Year      | New<br>Clubs | Dropped<br>Clubs | Gain/<br>Loss<br>Clubs | New<br>Members | Charter<br>Members | Reinstate<br>Members | Transfer<br>Members | Total<br>Member<br>Added | Total<br>Members<br>Dropped | Gain/<br>Loss<br>Members |
|-----------|--------------|------------------|------------------------|----------------|--------------------|----------------------|---------------------|--------------------------|-----------------------------|--------------------------|
| 2018-2019 | 0            | 0                | 0                      | 47             | 0                  | 1                    | 2                   | 50                       | 71                          | -21                      |
| 2019-2020 | 0            | 0                | 0                      | 37             | 0                  | 1                    | 2                   | 40                       | 51                          | -11                      |
| 2020-2021 | 0            | 1                | -1                     | 32             | 0                  | 0                    | 0                   | 32                       | 86                          | -54                      |
| 2021-2022 | 0            | 1                | -1                     | 40             | 0                  | 16                   | 5                   | 61                       | 89                          | -28                      |
| 2022-2023 | 0            | 1                | -1                     | 44             | 2                  | 12                   | 5                   | 63                       | 99                          | -36                      |
| Average   | 0            | 1                | -1                     | 40             | 0                  | 6                    | 3                   | 49                       | 79                          | -30                      |